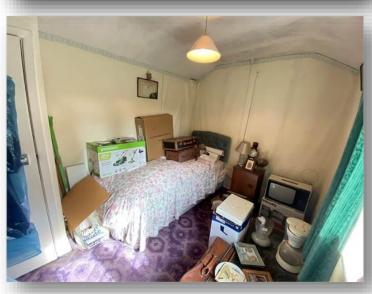

## Landing

Window to side aspect, cupboard housing water tank

Bedroom One 3m 70cm by 3m 1cm (12' 2" by 9' 11")

Double glazed window to side aspect, built in cupboard, loft hatch

Bedroom Two 3m 33cm by 2m 25cm (10' 11" by 7' 5")

Double glazed window to front aspect