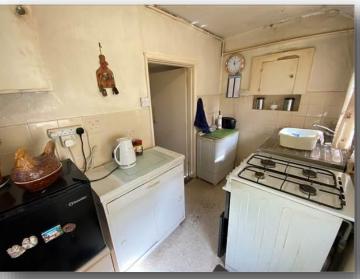

Lounge 3m 70cm by 3m 5cm (12' 2" by 10')

Double glazed window to side aspect, electric fireplace, door to;

Kitchen 2m 97cm by 1m 65cm (9' 9" by 5' 5")

Windows to side and front aspect, inset sink with mixer tap over, four ring gas hob with cooker, door to front garden