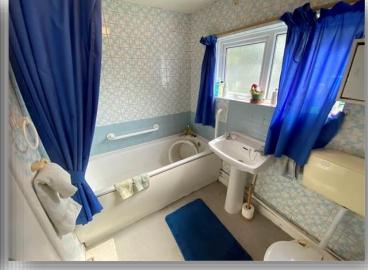

## **Hallway**

Window to side aspect, under stairs cupboard, doors to;

Bathroom 2m 30cm by 1m 65cm (7' 7" by 5' 5")

Double glazed window to front aspect, close couped WC, hand wash basin with taps over, panelled bath with taps over, tiled walls