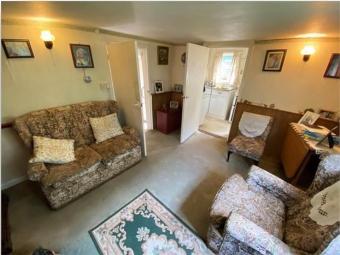

Lounge 3m 70cm by 3m 5cm (12' 2" by 10')

Double glazed window to side aspect, electric fireplace, door to;

Kitchen 2m 97cm by 1m 65cm (9' 9" by 5' 5")

Windows to side and front aspect, inset sink with mixer tap over, four ring gas hob with cooker, door to front garden