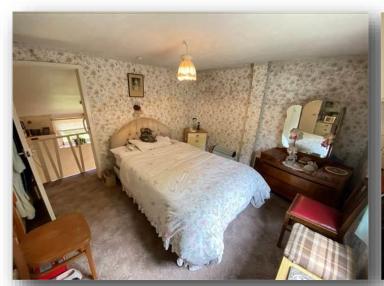

## Landing

Window to side aspect, cupboard housing water tank

Bedroom One 3m 70cm by 3m 1cm (12' 2" by 9' 11")

Double glazed window to side aspect, built in cupboard, loft hatch

Bedroom Two 3m 33cm by 2m 25cm (10' 11" by 7' 5")