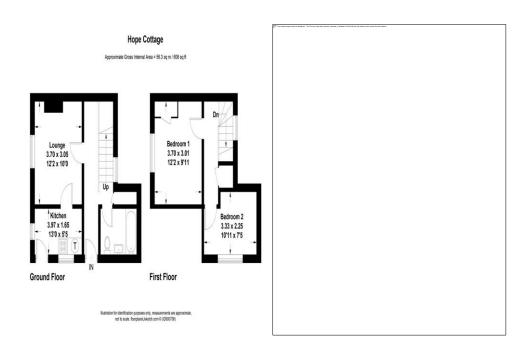

## **Hallway**

Window to side aspect, under stairs cupboard, doors to;

Bathroom 2m 30cm by 1m 65cm (7' 7" by 5' 5")

Double glazed window to front aspect, close couped WC, hand wash basin with taps over, panelled bath with taps over, tiled walls

Lounge 3m 70cm by 3m 5cm (12' 2" by 10')

Double glazed window to side aspect, electric fireplace, door to;

Kitchen 2m 97cm by 1m 65cm (9' 9" by 5' 5")

Windows to side and front aspect, inset sink with mixer tap over, four ring gas hob with cooker, door to front garden

## Landing

Window to side aspect, cupboard housing water tank

Bedroom One 3m 70cm by 3m 1cm (12' 2" by 9' 11")

Double glazed window to side aspect, built in cupboard, loft hatch

Bedroom Two 3m 33cm by 2m 25cm (10' 11" by 7' 5")

Double glazed window to front aspect