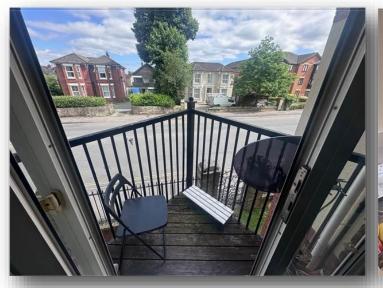

## **Hallway**

Storage heater, built in cupboard, further built in cupboard housing the hot-water tank, doors to

**Living room** 4m 18cm by 4m 8cm (13' 9" by 13' 5")

Storage heater, double glazed door to enclosed balcony facing the front.