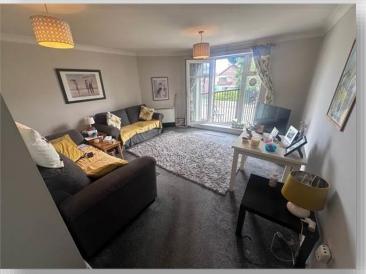

## **Hallway**

Storage heater, built in cupboard, further built in cupboard housing the hot-water tank, doors to

**Living room** 4m 18cm by 4m 8cm (13' 9" by 13' 5")

Storage heater, double glazed door to enclosed balcony facing the front.