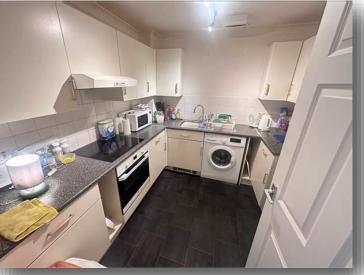

Kitchen 2m 65cm by 2m 61cm (8' 8" by 8' 7")

Inset sink with swan neck mixer taps over, cupboards under, further eye and bas level units, work-surfaces, built in oven and electric hob, space for fridge freezer and washing machine, extractor fan.