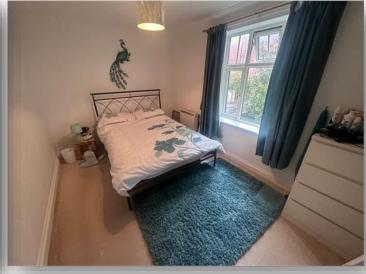

Bedroom one 4m 47cm by 2m 63cm (14' 8" by 8' 8")

Double glazed window to side aspect, storage heater.

**Bedroom two** 4m 15cm by 1m 71cm (13' 7" by 5' 7")

Double glazed window to rear aspect, electric wall heater.