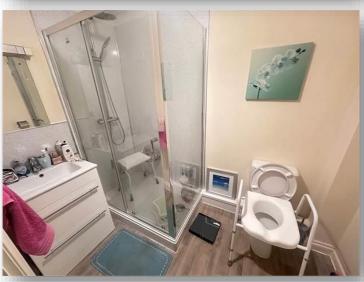

#### **Shower room**

Shower cubicle with electric shower over, wash hand basin with vanity unit under, close coupled WC, extractor fan, wall heater.