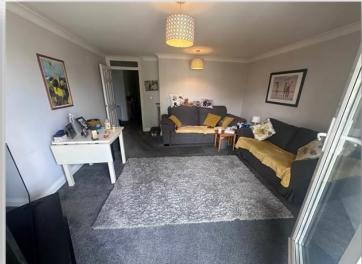

## **Hallway**

Storage heater, built in cupboard, further built in cupboard housing the hot-water tank, doors to

**Living room** 4m 18cm by 4m 8cm (13' 9" by 13' 5")

Storage heater, double glazed door to enclosed balcony facing the front.